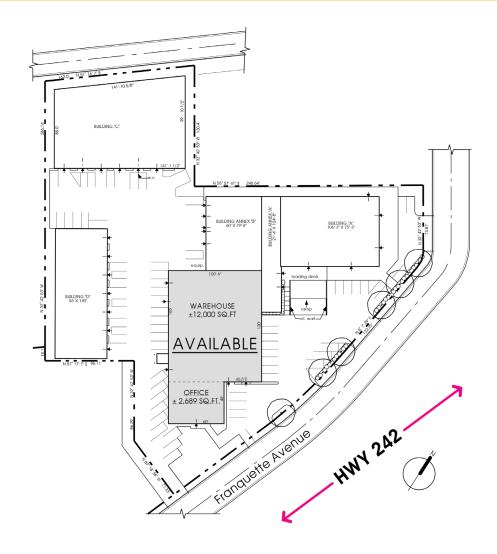

+/-12,000 sq ft of temperature controlled, insulated warehouse/mfg. area

Excellent Central Contra Costa location with easy freeway access (both 680 and 242)

Ample parking, truck access and staging

\$1.25 per sq ft

Loading by three 12' x 14' grade doors // 16' - 18' Clear Ht., Skylights, Insulation //
Four restrooms: two in office area, two in warehouse area // New roof just installed
over unit // Exterior upgrades to the project are underway // Well maintained complex, good tenant mix, attractive landscaping