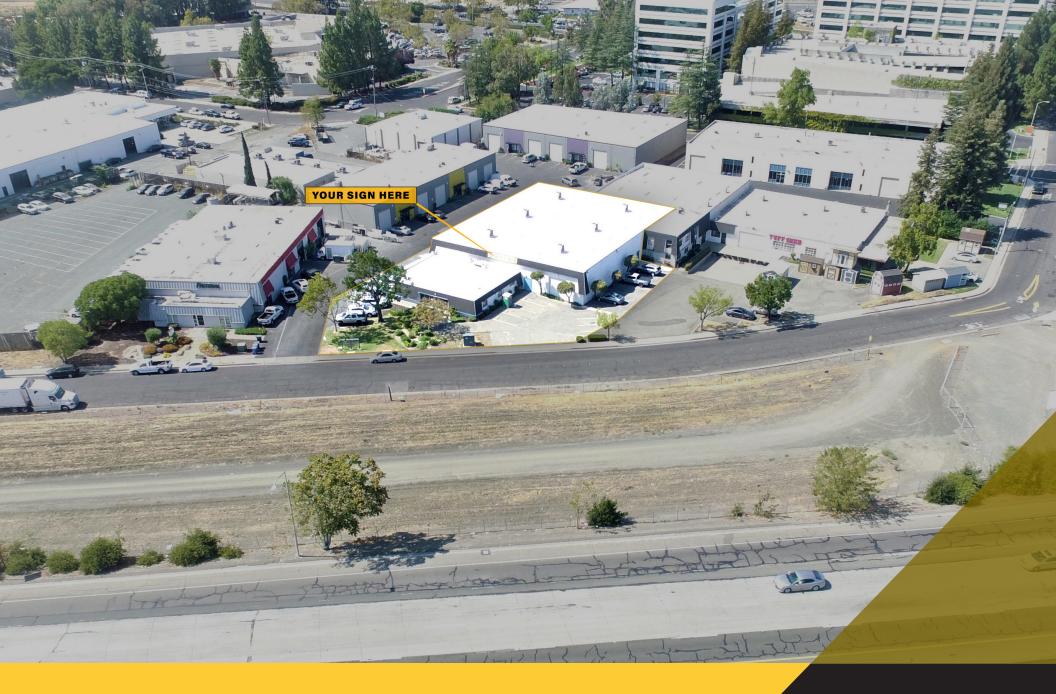

## 1381 FRANQUETTE AVE

UNIT B / CONCORD, CALIFORNIA

RARE FREEWAY FRONTAGE SPACE FOR LEASE

## 1381 Franquette Avenue

UNIT B / CONCORD, CALIFORNIA

Prime Highway 242 frontage with excellent signage and visibility (approximately 54,00 - 88,000 cars per day)

+/-14,689 sq ft for lease (office and warehouse)