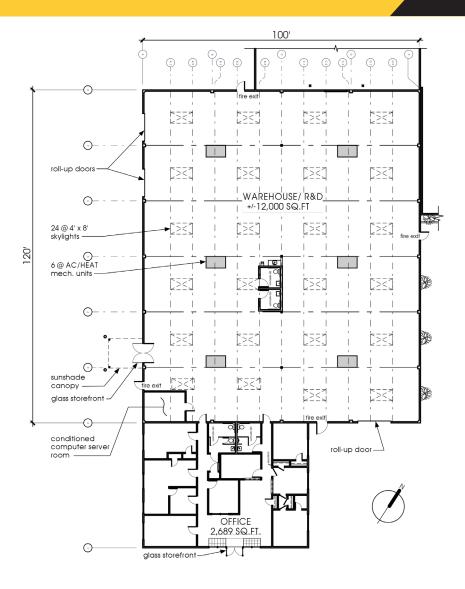

## 1381 Franquette Avenue

UNIT B / CONCORD, CALIFORNIA

Prime Highway 242 frontage with excellent signage and visibility (approximately 54,00 - 88,000 cars per day)

+/-14,689 sq ft for lease (office and warehouse)

+/-12,000 sq ft of temperature controlled, insulated warehouse/mfg. area

Excellent Central Contra Costa location with easy freeway access (both 680 and 242)

Ample parking, truck access and staging

\$1.25 per sq ft

Loading by three 12' x 14' grade doors // 16' - 18' Clear Ht., Skylights, Insulation //
Four restrooms: two in office area, two in warehouse area // New roof just installed
over unit // Exterior upgrades to the project are underway // Well maintained complex, good tenant mix, attractive landscaping