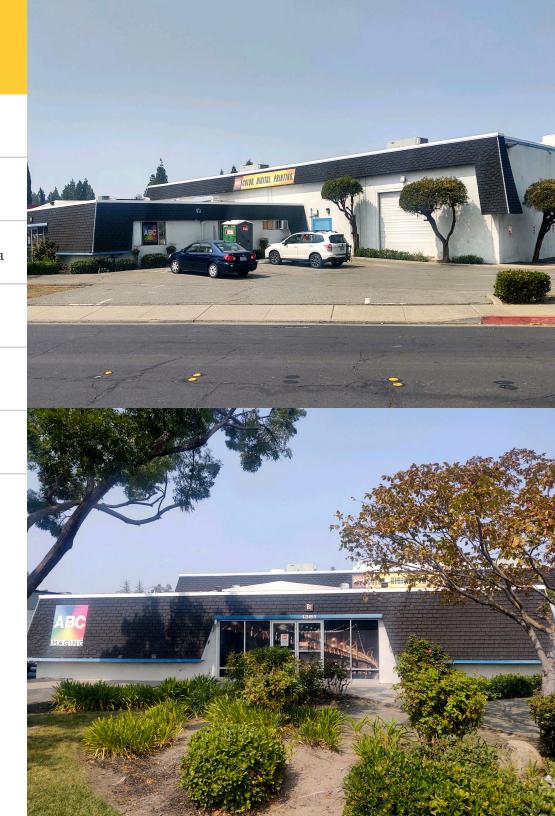

CALIFORNIA

RARE FREEWAY FRONTAGE SPACE FOR LEASE

## 1381 Franquette Avenue

UNIT B / CONCORD, CALIFORNIA



Prime Highway 242 frontage with excellent signage and visibility (approximately 54,00 - 88,000 cars per day)



+/-14,689 sq ft for lease (office and warehouse)



+/-12,000 sq ft of temperature controlled, insulated warehouse/mfg. area



Excellent Central Contra Costa location with easy freeway access (both 680 and 242)



Ample parking, truck access and staging



\$1.25 per sq ft

Loading by three 12' x 14' grade doors // 16' - 18' Clear Ht., Skylights, Insulation //
Four restrooms: two in office area, two in warehouse area // New roof just installed
over unit // Exterior upgrades to the project are underway // Well maintained complex, good tenant mix, attractive landscaping



## 1381 Franquette Avenue

UNIT B / CONCORD, CALIFORNIA





## 1381 Franquette Avenue

UNIT B / CONCORD, CALIFORNIA